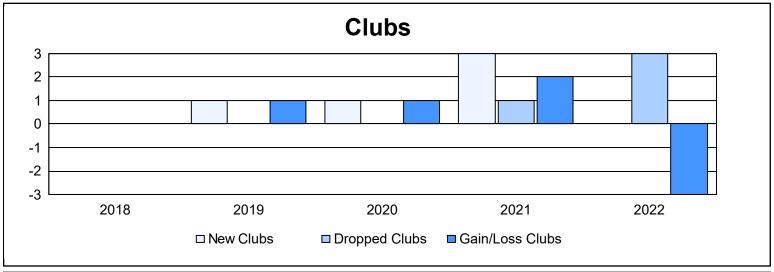

District 201C2 As of June 2022 Cumulative

| Year      | New<br>Clubs | Dropped<br>Clubs | Gain/<br>Loss<br>Clubs | New<br>Members | Charter<br>Members | Reinstate<br>Members | Transfer<br>Members | Total<br>Member<br>Added | Total<br>Members<br>Dropped | Gain/<br>Loss<br>Members |
|-----------|--------------|------------------|------------------------|----------------|--------------------|----------------------|---------------------|--------------------------|-----------------------------|--------------------------|
| 2017-2018 | 0            | 0                | 0                      | 152            | 1                  | 7                    | 7                   | 167                      | 234                         | -67                      |
| 2018-2019 | 1            | 0                | 1                      | 157            | 28                 | 5                    | 19                  | 209                      | 158                         | 51                       |
| 2019-2020 | 1            | 0                | 1                      | 144            | 20                 | 0                    | 25                  | 189                      | 205                         | -16                      |
| 2020-2021 | 3            | 1                | 2                      | 151            | 70                 | 9                    | 8                   | 238                      | 222                         | 16                       |
| 2021-2022 | 0            | 3                | -3                     | 113            | 2                  | 9                    | 26                  | 150                      | 226                         | -76                      |
| Average   | 1            | 1                | 0                      | 143            | 24                 | 6                    | 17                  | 191                      | 209                         | -18                      |